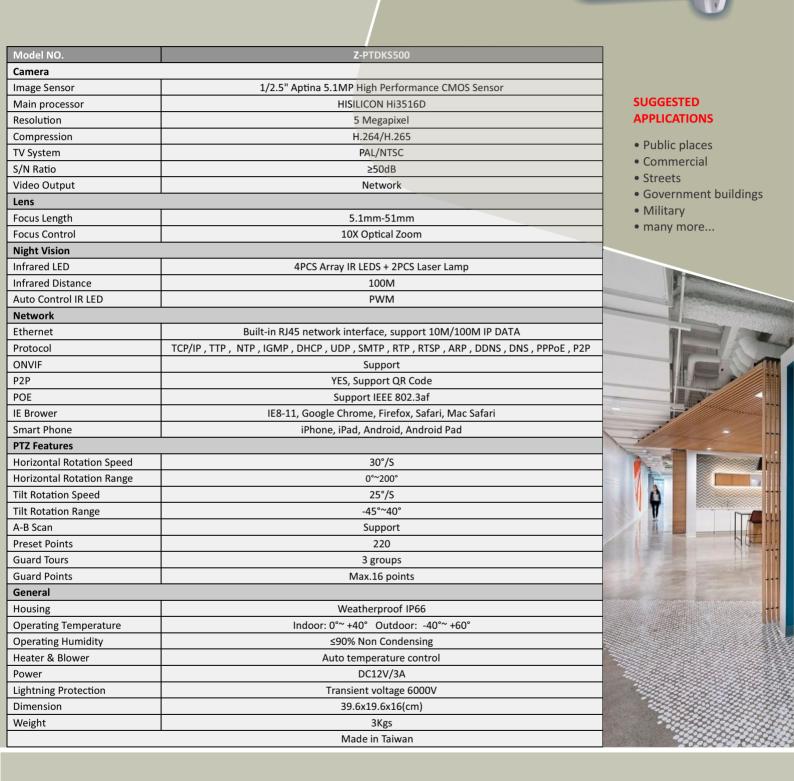

# **Z-PTDKS500**

#### The ZEBRA Z-PTDKS500 is

a 5MP PTZ IP camera designed for indoor or outdoor applications. Features such as True Day/Night, 10x optical zoom and pattern tour provide full coverage for any large outdoor area, including parking lots or street views. ONVIF and 802.3at PoE + ensure compatibility with virtually any system.

### **FEATURES**

- 1/2.5" Aptina 5.1MP High Performance CMOS Sensor
  - H.264/H.265 Compression Method
  - 10X Optical Zoom (f=5.1mm-51mm)
  - 4PCS Array IR LEDS + 2PCS Laser Lamp
    - IR Distance 100m Max.
  - ONVIF compliant for maximum compatibility
    - Power Over Ethernet + (802.3at) •